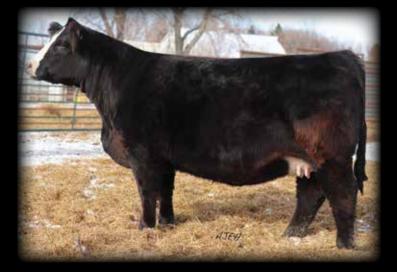

# HILB Lace M Lillies F2S

W/C Executive Order 8543B x RB Lilly Heifer Calf at side by LLSF Vantage Point F398 Buyer: Grace Schlueter, Sauk Rapids, MN \$21,500

1/2 Interest (\$43,000 Valuation)

HILB/SHER G749E Bliss