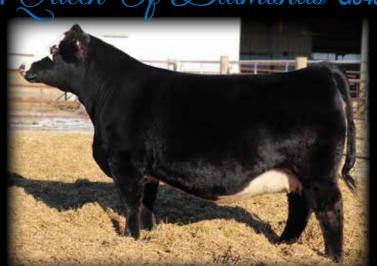

## HILB/SHER Queen Of Diamonds G543

HILB/SHER Data Breach x AJE Gabby R7 Heifer Calf at side by W/C Executive Order 8543B Buyer: Rincker Brothers, Strasburg, IL

\$20,000

HILB Good To Stare E090

B C Lookout 7024 x HS Stop And Stare U118L Heifer Calf at side by W/C Fort Knox 609F Buyer: Brookwood Farms, Saux Rapids, MN