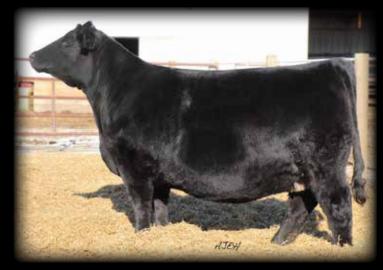

W/C Executive Order 8543B x HILB/SHER Miss Alexa 749E Bull Calf at side by KBHR Sniper E036 Buyer: Shoal Creek Land & Cattle, Excelsior Springs, MO 1/2 In

\$20,000 1/2 Interest (\$40,000 Valuation)

HILB/SHER Liberty Belle G370