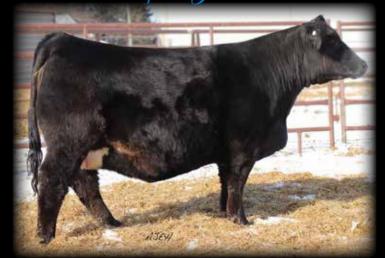

HILB Deja Wu G106W

HILB/SHER Data Breach x GLS Dash of Class D612 Heifer Calf at side by Mr. SR 71 Right Now E1538 Buyer: Foster Brothers Farms, Lockney, TX \$30,000

1/2 Interest (\$60,000 Valuation)