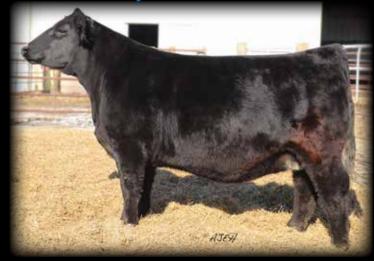

HILB Deja Wu G106W

HILB/SHER Data Breach x GLS Dash of Class D612 Heifer Calf at side by Mr. SR 71 Right Now E1538 Buyer: Foster Brothers Farms, Lockney, TX \$30,000

1/2 Interest (\$60,000 Valuation)