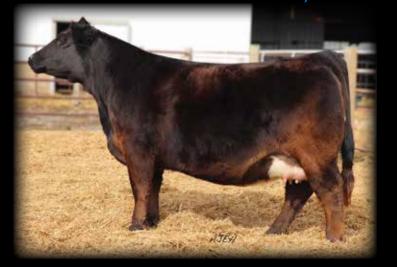

## HILB/SHER Queen Of Diamonds G543

HILB/SHER Data Breach x AJE Gabby R7 Heifer Calf at side by W/C Executive Order 8543B Buyer: Rincker Brothers, Strasburg, IL

\$20,000

HILB Good To Stare E090

B C Lookout 7024 x HS Stop And Stare U118L Heifer Calf at side by W/C Fort Knox 609F Buyer: Brookwood Farms, Saux Rapids, MN