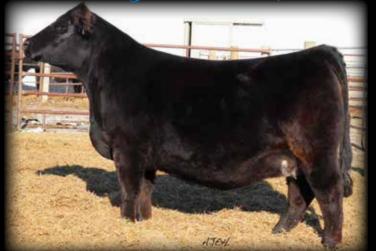

HILB Deja Wu G106W

HILB/SHER Data Breach x GLS Dash of Class D612 Heifer Calf at side by Mr. SR 71 Right Now E1538 Buyer: Foster Brothers Farms, Lockney, TX \$30,000

1/2 Interest (\$60,000 Valuation)