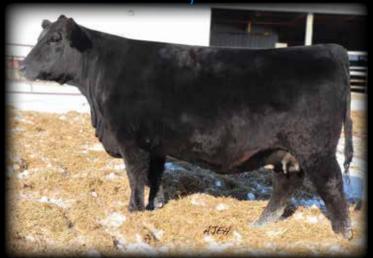

W/C Executive Order 8543B x HILB/SHER Miss Alexa 749E Bull Calf at side by KBHR Sniper E036 Buyer: Shoal Creek Land & Cattle, Excelsior Springs, MO 1/2 In

\$20,000 1/2 Interest (\$40,000 Valuation)

HILB/SHER Liberty Belle G370