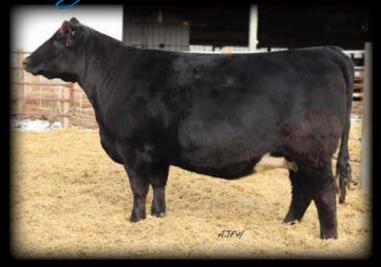

## HILB/SHER Queen Of Diamonds G543

HILB/SHER Data Breach x AJE Gabby R7 Heifer Calf at side by W/C Executive Order 8543B Buyer: Rincker Brothers, Strasburg, IL

\$20,000

HILB Good To Stare E090

B C Lookout 7024 x HS Stop And Stare U118L Heifer Calf at side by W/C Fort Knox 609F Buyer: Brookwood Farms, Saux Rapids, MN