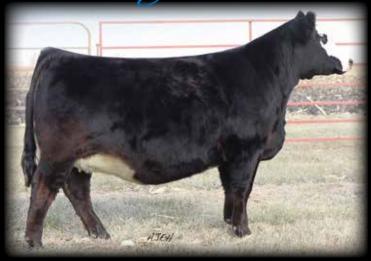

W/C Executive Order 8543B x AJE Gabby R7 Heifer Calf at side by HILB Oracle C033R Buyer: Boss Lake Genetics, Alberta, Canada

*\$32,000* 