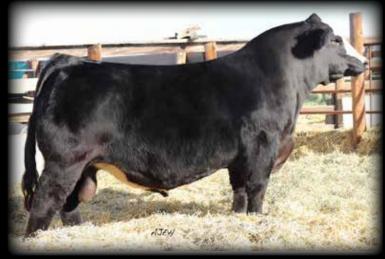

# HILB Lace M Lillies F2S

W/C Executive Order 8543B x RB Lilly Heifer Calf at side by LLSF Vantage Point F398 Buyer: Grace Schlueter, Sauk Rapids, MN \$21,500

1/2 Interest (\$43,000 Valuation)

HILB/SHER G749E Bliss