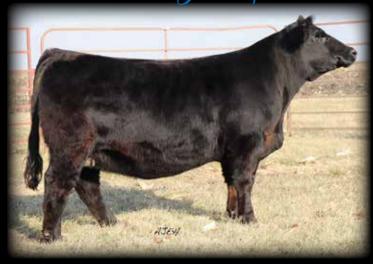

W/C Executive Order 8543B x AJE Gabby R7 Heifer Calf at side by HILB Oracle C033R Buyer: Boss Lake Genetics, Alberta, Canada

*\$32,000* 